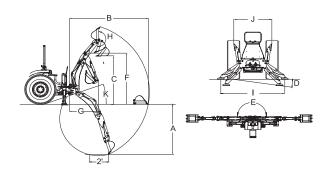

#### **Backhoe**

The KIOTI KB2475L backhoe lets you trench up to 89.7 " deep with a bucket dig force up to 2,817 pounds. The KB2475L Backhoe features subframe mounting, responsive two-lever controls with exceptional feathering, hydraulic stabilizers, transport lock and a variety of standard and heavy-duty buckets.