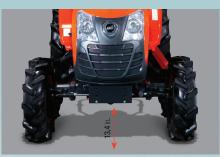

#### **SPECIFICATIONS**

| MODEL                                                 |                                         |                                                          | CK2610                    | CK2610 HST           | CK3510                    | CK3510 HST                         | CK4010                    | CK4010 HST           |  |  |
|-------------------------------------------------------|-----------------------------------------|----------------------------------------------------------|---------------------------|----------------------|---------------------------|------------------------------------|---------------------------|----------------------|--|--|
| ENGINE                                                |                                         |                                                          |                           |                      |                           |                                    |                           |                      |  |  |
| Model                                                 |                                         |                                                          | 3A165LWM-U                | 3A165LWH-U           | 3H-TM4A                   | 3H-TH4A                            | 3H-TM4A                   | 3H-TH4A              |  |  |
| Туре                                                  |                                         | 3 Cyl., In-line Vertical,<br>Water-cooled 4-cycle Diesel |                           |                      |                           | ne Vertical,<br>cycle Diesel, CRDI |                           |                      |  |  |
| Engine Gross                                          |                                         | hp (kW)                                                  | 24.5                      | (18.2)               | 34.9                      | 9 (26)                             | 39.6                      | (29.5)               |  |  |
| PTO @ 540 rpm                                         |                                         | hp (kW)                                                  | 21.7 (16.2)               | 21.5 (16)            | 31.8 (23.7)               | 30.8 (22.9)                        | 34.8 (25.9)               | 33.3 (24.8)          |  |  |
| Displacement                                          |                                         | cu. in. (cc)                                             | 100.5                     | (1,647)              |                           | 111.4                              | (1,826)                   |                      |  |  |
| Rated Revolution rpm                                  |                                         |                                                          | 2,600                     |                      |                           |                                    |                           |                      |  |  |
| Fuel Tank Capacity US gal. ( $\ell$ )                 |                                         | 9 (34)                                                   |                           |                      |                           |                                    |                           |                      |  |  |
| DRIVE TRAIN                                           |                                         |                                                          |                           |                      |                           |                                    |                           |                      |  |  |
| Clutch                                                |                                         |                                                          | Dry dual stage            | Dry single stage     | Dry dual stage            | Dry single stage                   | Dry dual stage            | Dry single stage     |  |  |
| Transmission                                          |                                         |                                                          | Manual                    | HST                  | Manual                    | HST                                | Manual                    | HST                  |  |  |
| Speeds                                                |                                         | 9×3                                                      | Infinite                  | 9×3                  | Infinite                  | 9×3                                | Infinite                  |                      |  |  |
| Differential Lock                                     |                                         | Rear Standard                                            |                           |                      |                           |                                    |                           |                      |  |  |
| Brake                                                 |                                         | Wet Multi Disc                                           |                           |                      |                           |                                    |                           |                      |  |  |
| PTO Type                                              |                                         | Live                                                     |                           |                      |                           |                                    |                           |                      |  |  |
| Rear PTO (Standard)                                   |                                         |                                                          |                           | 540                  |                           |                                    |                           |                      |  |  |
| Mid PTO (Optional)                                    | , , , , , , , , , , , , , , , , , , , , |                                                          |                           | (2,000)              |                           |                                    |                           |                      |  |  |
| 4WD Type                                              |                                         |                                                          | Mechanical                |                      |                           |                                    |                           |                      |  |  |
| HYDRAULIC SYSTEM                                      | 1                                       |                                                          |                           |                      |                           |                                    |                           |                      |  |  |
| Pump                                                  |                                         |                                                          |                           | Gear                 |                           |                                    |                           |                      |  |  |
| Pump Capacity (Max. Flow Rate) gpm (L/min)            |                                         | 11.7 (44.4)                                              |                           |                      |                           |                                    |                           |                      |  |  |
| 3-Point Hitch                                         |                                         | Category I                                               |                           |                      |                           |                                    |                           |                      |  |  |
| Maximum Lifting Capacity (24" aft. of hitch) Ib. (kg) |                                         | 1,631 (740)                                              |                           |                      |                           |                                    |                           |                      |  |  |
| Hydraulic Lift Control System                         |                                         | Position                                                 |                           |                      |                           |                                    |                           |                      |  |  |
| Number of Remote Valves                               |                                         | (4 Optional)                                             |                           |                      |                           |                                    |                           |                      |  |  |
| Steering                                              |                                         | Hydrostatic Power Steering                               |                           |                      |                           |                                    |                           |                      |  |  |
| TIRE SIZE                                             |                                         |                                                          |                           |                      |                           | j                                  |                           |                      |  |  |
| Front AG. (Turf, Industrial)                          |                                         | 7-16 (28×8.5-15/6, 27×8.5-15)                            |                           |                      |                           |                                    |                           |                      |  |  |
| Rear AG. (Turf, Industrial)                           |                                         | 11.2-24 (41×14-20/4, 15-19.5)                            |                           |                      |                           |                                    |                           |                      |  |  |
| TRAVELING SPEEDS                                      |                                         |                                                          |                           |                      | 112 21 (1111)             | 1 20/ 1, 10 101                    | 5)                        |                      |  |  |
| Forward                                               |                                         | mph (km/h)                                               | 0.77~10.08 (1.24~16.23)   | 0~10.31<br>(0~16.60) | 0.94~14.62 (1.52~23.53)   | 0~14.85<br>(0~23.91)               | 0.94~14.62 (1.52~23.53)   | 0~14.85<br>(0~23.91) |  |  |
| Reverse                                               |                                         | mph (km/h)                                               | 0.96~6.58<br>(1.55~10.60) | 0~9.25<br>(0~14.94)  | 1.18~9.55<br>(1.90~15.38) | 0~13.37<br>(0~21.52)               | 1.18~9.55<br>(1.90~15.38) | 0~13.37<br>(0~21.52) |  |  |
| DIMENSIONS                                            |                                         |                                                          |                           |                      |                           |                                    |                           |                      |  |  |
| Overall Length (Includes 3-                           | pt Hitch)                               | in. (mm)                                                 | 120.9 (3,070)             |                      |                           |                                    |                           |                      |  |  |
| Overall Width (Minimum Tread) in. (mm)                |                                         | 54.5 (1,385)                                             |                           |                      |                           |                                    |                           |                      |  |  |
| Overall Height (From Top of ROPS) in. (mm)            |                                         | 99.2 (2,520)                                             |                           |                      |                           |                                    |                           |                      |  |  |
| Wheelbase in. (mm)                                    |                                         | 65.7 (1,670)                                             |                           |                      |                           |                                    |                           |                      |  |  |
| Min. Ground Clearance in. (mm)                        |                                         | 13.4 (340)                                               |                           |                      |                           |                                    |                           |                      |  |  |
| Tread                                                 | Front (AG.)                             | in. (mm)                                                 | 48.2 (1,225)              |                      |                           |                                    |                           |                      |  |  |
|                                                       | Rear (AG.)                              | in. (mm)                                                 | 47.6 (1,210)              |                      |                           |                                    |                           |                      |  |  |
| Min. Turning Radius (With Brake) ft. (m)              |                                         |                                                          |                           | 8 (                  | 2.4)                      |                                    |                           |                      |  |  |
| Weight with AG. Tires                                 |                                         | lb. (kg)                                                 | 2,646 (1,200)             | 2,701(1,225)         | 2,679 (1,215)             | 2,734 (1,240)                      | 2,679 (1,215)             | 2,734 (1,240)        |  |  |
|                                                       |                                         |                                                          | ,                         | . ,                  |                           | . ,                                | . ,                       |                      |  |  |