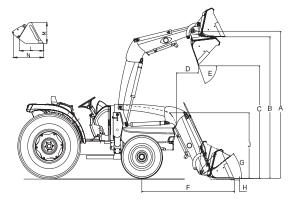

#### **Loader Specifications**

| MODEL                                              | KL4030                                                |  |  |
|----------------------------------------------------|-------------------------------------------------------|--|--|
| A Maximum Lift Height to Pivot Pin                 | 98.4 in. (2,500 mm)                                   |  |  |
| B Clearance w/ Bucket Level                        | 93 in. (2,360 mm)                                     |  |  |
| C Clearance w/ Bucket Dumped (45°)                 | 79.1 in. (2,010 mm)                                   |  |  |
| D Reach at Maximum Height                          | 27.2 in. (690 mm)                                     |  |  |
| E Maximum Dump Angle                               | 48°                                                   |  |  |
| F Reach w/ Bucket on Ground                        | 62.2 in. (1,580 mm)                                   |  |  |
| G Maximum Rollback Angle                           | 28°                                                   |  |  |
| H Digging Depth Below Grade                        | 5.3 in. (135 mm)                                      |  |  |
| J Overall Height in Carry Position                 | 49.6 in. (1,260 mm)                                   |  |  |
| L Bucket Depth (Inner Shell)                       | 19.9 in. (505 mm)                                     |  |  |
| M Bucket Height                                    | 20.7 in. (526 mm)                                     |  |  |
| N Bucket Length (Pivot Pin)                        | 26.9 in. (682 mm)                                     |  |  |
| Lift Capacity at 59.84 in. (1,520 mm) Pivot Pin He | ight 1,835 lbs. (832 kg)                              |  |  |
| Breakout Force at Pivot Pins                       | 3,464 lbs. (1,571 kg)                                 |  |  |
| Relief Valve Setting (Loader Control Valve)        | 2,560 psi                                             |  |  |
| Rated Flow (Tractor System)                        | 6.9 gpm (26.12 L/min)                                 |  |  |
| Bucket Sizes Available (QA)                        | 60 in. / 66 in.                                       |  |  |
| Approximate Weight (With Bucket)                   | 60 in.: 959 lbs. (435 kg) / 66 in.: 981 lbs. (445 kg) |  |  |
| Bucket Capacity (Heaped)                           | 60 in.: 9.39 cu. ft. / 66 in.: 10.10 cu. ft.          |  |  |
| Bucket Rollback Force at Ground Line               | 1,763.7 lbs. (800 kg)                                 |  |  |
| Cycle Times                                        | 2,600 rpm (Full)                                      |  |  |
| Raise Boom Frame                                   | 3.9 sec                                               |  |  |
| Lower Boom Frame                                   | 2.3 sec                                               |  |  |
| Dump Bucket                                        | 3.2 sec                                               |  |  |
| Retract Bucket                                     | 1.9 sec                                               |  |  |