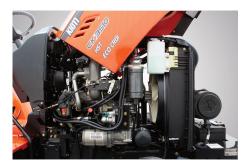

#### **SPECIFICATIONS**

| MODEL                                                 |                                         |                                                          | CK2610                    | CK2610 HST           | CK3510                    | CK3510 HST                         | CK4010                    | CK4010 HST           |  |  |
|-------------------------------------------------------|-----------------------------------------|----------------------------------------------------------|---------------------------|----------------------|---------------------------|------------------------------------|---------------------------|----------------------|--|--|
| ENGINE                                                |                                         |                                                          |                           |                      |                           |                                    |                           |                      |  |  |
| Model                                                 |                                         |                                                          | 3A165LWM-U                | 3A165LWH-U           | 3H-TM4A                   | 3H-TH4A                            | 3H-TM4A                   | 3H-TH4A              |  |  |
| Туре                                                  |                                         | 3 Cyl., In-line Vertical,<br>Water-cooled 4-cycle Diesel |                           |                      |                           | ne Vertical,<br>cycle Diesel, CRDI |                           |                      |  |  |
| Engine Gross                                          |                                         | hp (kW)                                                  | 24.5                      | (18.2)               | 34.9                      | 9 (26)                             | 39.6                      | (29.5)               |  |  |
| PTO @ 540 rpm                                         |                                         | hp (kW)                                                  | 21.7 (16.2)               | 21.5 (16)            | 31.8 (23.7)               | 30.8 (22.9)                        | 34.8 (25.9)               | 33.3 (24.8)          |  |  |
| Displacement                                          |                                         | cu. in. (cc)                                             | 100.5                     | (1,647)              |                           | 111.4                              | (1,826)                   |                      |  |  |
| Rated Revolution rpm                                  |                                         |                                                          | 2,600                     |                      |                           |                                    |                           |                      |  |  |
| Fuel Tank Capacity US gal. ( $\ell$ )                 |                                         | 9 (34)                                                   |                           |                      |                           |                                    |                           |                      |  |  |
| DRIVE TRAIN                                           |                                         |                                                          |                           |                      |                           |                                    |                           |                      |  |  |
| Clutch                                                |                                         |                                                          | Dry dual stage            | Dry single stage     | Dry dual stage            | Dry single stage                   | Dry dual stage            | Dry single stage     |  |  |
| Transmission                                          |                                         |                                                          | Manual                    | HST                  | Manual                    | HST                                | Manual                    | HST                  |  |  |
| Speeds                                                |                                         | 9×3                                                      | Infinite                  | 9×3                  | Infinite                  | 9×3                                | Infinite                  |                      |  |  |
| Differential Lock                                     |                                         | Rear Standard                                            |                           |                      |                           |                                    |                           |                      |  |  |
| Brake                                                 |                                         | Wet Multi Disc                                           |                           |                      |                           |                                    |                           |                      |  |  |
| PTO Type                                              |                                         | Live                                                     |                           |                      |                           |                                    |                           |                      |  |  |
| Rear PTO (Standard)                                   |                                         |                                                          |                           | 540                  |                           |                                    |                           |                      |  |  |
| Mid PTO (Optional)                                    | , , , , , , , , , , , , , , , , , , , , |                                                          |                           | (2,000)              |                           |                                    |                           |                      |  |  |
| 4WD Type                                              |                                         |                                                          | Mechanical                |                      |                           |                                    |                           |                      |  |  |
| HYDRAULIC SYSTEM                                      | 1                                       |                                                          |                           |                      |                           |                                    |                           |                      |  |  |
| Pump                                                  |                                         |                                                          |                           | Gear                 |                           |                                    |                           |                      |  |  |
| Pump Capacity (Max. Flow Rate) gpm (L/min)            |                                         | 11.7 (44.4)                                              |                           |                      |                           |                                    |                           |                      |  |  |
| 3-Point Hitch                                         |                                         | Category I                                               |                           |                      |                           |                                    |                           |                      |  |  |
| Maximum Lifting Capacity (24" aft. of hitch) Ib. (kg) |                                         | 1,631 (740)                                              |                           |                      |                           |                                    |                           |                      |  |  |
| Hydraulic Lift Control System                         |                                         | Position                                                 |                           |                      |                           |                                    |                           |                      |  |  |
| Number of Remote Valves                               |                                         | (4 Optional)                                             |                           |                      |                           |                                    |                           |                      |  |  |
| Steering                                              |                                         | Hydrostatic Power Steering                               |                           |                      |                           |                                    |                           |                      |  |  |
| TIRE SIZE                                             |                                         |                                                          |                           |                      |                           | j                                  |                           |                      |  |  |
| Front AG. (Turf, Industrial)                          |                                         | 7-16 (28×8.5-15/6, 27×8.5-15)                            |                           |                      |                           |                                    |                           |                      |  |  |
| Rear AG. (Turf, Industrial)                           |                                         | 11.2-24 (41×14-20/4, 15-19.5)                            |                           |                      |                           |                                    |                           |                      |  |  |
| TRAVELING SPEEDS                                      |                                         |                                                          |                           |                      | 112 21 (1111)             | 1 20/ 1, 10 101                    | 5)                        |                      |  |  |
| Forward                                               |                                         | mph (km/h)                                               | 0.77~10.08 (1.24~16.23)   | 0~10.31<br>(0~16.60) | 0.94~14.62 (1.52~23.53)   | 0~14.85<br>(0~23.91)               | 0.94~14.62 (1.52~23.53)   | 0~14.85<br>(0~23.91) |  |  |
| Reverse                                               |                                         | mph (km/h)                                               | 0.96~6.58<br>(1.55~10.60) | 0~9.25<br>(0~14.94)  | 1.18~9.55<br>(1.90~15.38) | 0~13.37<br>(0~21.52)               | 1.18~9.55<br>(1.90~15.38) | 0~13.37<br>(0~21.52) |  |  |
| DIMENSIONS                                            |                                         |                                                          |                           |                      |                           |                                    |                           |                      |  |  |
| Overall Length (Includes 3-                           | pt Hitch)                               | in. (mm)                                                 | 120.9 (3,070)             |                      |                           |                                    |                           |                      |  |  |
| Overall Width (Minimum Tread) in. (mm)                |                                         | 54.5 (1,385)                                             |                           |                      |                           |                                    |                           |                      |  |  |
| Overall Height (From Top of ROPS) in. (mm)            |                                         | 99.2 (2,520)                                             |                           |                      |                           |                                    |                           |                      |  |  |
| Wheelbase in. (mm)                                    |                                         | 65.7 (1,670)                                             |                           |                      |                           |                                    |                           |                      |  |  |
| Min. Ground Clearance in. (mm)                        |                                         | 13.4 (340)                                               |                           |                      |                           |                                    |                           |                      |  |  |
| Tread                                                 | Front (AG.)                             | in. (mm)                                                 | 48.2 (1,225)              |                      |                           |                                    |                           |                      |  |  |
|                                                       | Rear (AG.)                              | in. (mm)                                                 | 47.6 (1,210)              |                      |                           |                                    |                           |                      |  |  |
| Min. Turning Radius (With Brake) ft. (m)              |                                         |                                                          |                           | 8 (                  | 2.4)                      |                                    |                           |                      |  |  |
| Weight with AG. Tires                                 |                                         | lb. (kg)                                                 | 2,646 (1,200)             | 2,701(1,225)         | 2,679 (1,215)             | 2,734 (1,240)                      | 2,679 (1,215)             | 2,734 (1,240)        |  |  |
|                                                       |                                         |                                                          | ,                         | . ,                  |                           | . ,                                | . ,                       |                      |  |  |