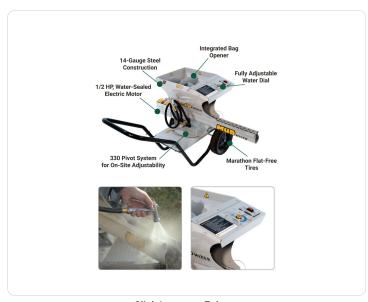

## MudMixer Portable Concrete Mixer | Heavy Duty | Electric

Tap and Hold Image to Zoom

The MudMixer® is the fastest, easiest, multi-use mixer on the market. Featuring a fully-adjustable water input designed to be used with concrete, mortar, or stucco mix — it quickly and effortlessly provides reliable consistency wherever it's needed.

## **Features and Benefits**

- 35-in. stand-over height means you'll never lift another bag above the belt
- Integrated bag opener for easy dropand-fold opening of your favorite dry mix
- Fully-adjustable water dial allows for customized water flow for the desired mixture
- An all-electric, water-sealed motor with both forward and reverse settings to give you complete control
- Attached secondary hose for quick, easy, and convenient clean up
- Electric drivetrain with the power to chew through 40 bags of mix per hour
- 14 gauge high-strength steel construction stands up to anything you need to throw at it
- 330-degree pivot system allows for precision and adjustability on any work site

Click Image to Enlarge

- Patented auger and chute move along any mixture to deliver it where it ft.s
- Marathon flat-free tires mean you'll always get where you're going.