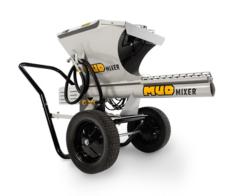

## MudMixer Portable Concrete Mixer | Heavy Duty | Electric

Tap and Hold Image to Zoom

The MudMixer® is the fastest, easiest, multi-use mixer on the market. Featuring a fully-adjustable water input designed to be used with concrete, mortar, or stucco mix — it quickly and effortlessly provides reliable consistency wherever it's needed.

## **Features and Benefits**

- 35-in. stand-over height means you'll never lift another bag above the belt
- Integrated bag opener for easy dropand-fold opening of your favorite dry mix
- Fully-adjustable water dial allows for customized water flow for the desired mixture
- An all-electric, water-sealed motor with both forward and reverse settings to give you complete control
- Attached secondary hose for quick, easy, and convenient clean up
- Electric drivetrain with the power to chew through 40 bags of mix per hour
- 14 gauge high-strength steel construction stands up to anything you need to throw at it
- 330-degree pivot system allows for precision and adjustability on any work site