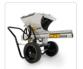

## MudMixer Portable Concrete Mixer | Heavy Duty | Electric

Tap and Hold Image to Zoom

The MudMixer® is the fastest, easiest, multi-use mixer on the market. Featuring a fully-adjustable water input designed to be used with concrete, mortar, or stucco mix — it quickly and effortlessly provides reliable consistency wherever it's needed.

## **Features and Benefits**

- 35-in. stand-over height means you'll never lift another bag above the belt
- Integrated bag opener for easy dropand-fold opening of your favorite dry mix
- Fully-adjustable water dial allows for customized water flow for the desired mixture
- An all-electric, water-sealed motor with both forward and reverse settings to give you complete control
- Attached secondary hose for quick, easy, and convenient clean up
- Electric drivetrain with the power to chew through 40 bags of mix per hour
- 14 gauge high-strength steel construction stands up to anything you need to throw at it
- 330-degree pivot system allows for precision and adjustability on any work site

Click Image to Enlarge

- Patented auger and chute move along any mixture to deliver it where it ft.s
- Marathon flat-free tires mean you'll always get where you're going.